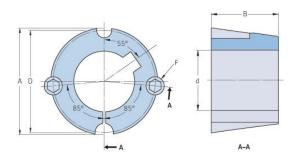

## PHF TB1210X0.75

| Bushing no.       TB1210         d = Bore diameter (mm)       19         Bore diameter (in)       0.75         Keyway width (mm)       4.8         Keyway width (in)       0.19         Keyway depth (mm)       2.4         Keyway depth (in)       0.09         A (mm)       47.6         A (in)       1.87         B (mm)       25.4         B (in)       1         D (mm)       44.5         D (in)       1.75         E (mm)       -         E (in)       -         F (in)       -         Weight (kg)       0.22         Weight (lbs)       0.49 |                    |                |
|-------------------------------------------------------------------------------------------------------------------------------------------------------------------------------------------------------------------------------------------------------------------------------------------------------------------------------------------------------------------------------------------------------------------------------------------------------------------------------------------------------------------------------------------------------|--------------------|----------------|
| (mm)       Bore diameter (in)       0.75         Keyway width (mm)       4.8         Keyway width (in)       0.19         Keyway depth (mm)       2.4         (mm)       47.6         A (in)       1.87         B (mm)       25.4         B (in)       1         D (mm)       44.5         D (in)       1.75         E (mm)       -         E (in)       -         F (mm)       9.525 x 15.875         F (in)       -         Weight (kg)       0.22                                                                                                  | Bushing no.        | TB1210         |
| Bore diameter (in)       0.75         Keyway width (mm)       4.8         Keyway width (in)       0.19         Keyway depth (mm)       2.4         (mm)       47.6         A (in)       1.87         B (mm)       25.4         B (in)       1         D (mm)       44.5         D (in)       1.75         E (mm)       -         E (in)       -         F (mm)       9.525 x 15.875         F (in)       -         Weight (kg)       0.22                                                                                                             | d = Bore diameter  | 19             |
| Keyway width (mm)       4.8         Keyway width (in)       0.19         Keyway depth (mm)       2.4         Keyway depth (in)       0.09         A (mm)       47.6         A (in)       1.87         B (mm)       25.4         B (in)       1         D (mm)       44.5         D (in)       1.75         E (mm)       -         E (in)       -         F (mm)       9.525 x 15.875         F (in)       -         Weight (kg)       0.22                                                                                                            | (mm)               |                |
| (mm)       Keyway width (in)       0.19         Keyway depth (mm)       2.4         (mm)       0.09         A (mm)       47.6         A (in)       1.87         B (mm)       25.4         B (in)       1         D (mm)       44.5         D (in)       1.75         E (mm)       -         F (in)       -         F (mm)       9.525 x 15.875         F (in)       -         Weight (kg)       0.22                                                                                                                                                  | Bore diameter (in) | 0.75           |
| Keyway width (in)       0.19         Keyway depth (mm)       2.4         Keyway depth (in)       0.09         A (mm)       47.6         A (in)       1.87         B (mm)       25.4         B (in)       1         D (mm)       44.5         D (in)       1.75         E (mm)       -         E (in)       -         F (mm)       9.525 x 15.875         F (in)       -         Weight (kg)       0.22                                                                                                                                                | Keyway width       | 4.8            |
| Keyway depth (mm)       2.4         Keyway depth (in)       0.09         A (mm)       47.6         A (in)       1.87         B (mm)       25.4         B (in)       1         D (mm)       44.5         D (in)       1.75         E (mm)       -         E (in)       -         F (mm)       9.525 x 15.875         F (in)       -         Weight (kg)       0.22                                                                                                                                                                                     | (mm)               |                |
| (mm)       0.09         A (mm)       47.6         A (in)       1.87         B (mm)       25.4         B (in)       1         D (mm)       44.5         D (in)       1.75         E (mm)       -         E (in)       -         F (mm)       9.525 x 15.875         F (in)       -         Weight (kg)       0.22                                                                                                                                                                                                                                      | Keyway width (in)  | 0.19           |
| Keyway depth (in)       0.09         A (mm)       47.6         A (in)       1.87         B (mm)       25.4         B (in)       1         D (mm)       44.5         D (in)       1.75         E (mm)       -         E (in)       -         F (mm)       9.525 x 15.875         F (in)       -         Weight (kg)       0.22                                                                                                                                                                                                                         | Keyway depth       | 2.4            |
| A (mm) 47.6 A (in) 1.87 B (mm) 25.4 B (in) 1 D (mm) 44.5 D (in) 1.75 E (mm) - E (in) - F (mm) 9.525 x 15.875 F (in) - Weight (kg) 0.22                                                                                                                                                                                                                                                                                                                                                                                                                | (mm)               |                |
| A (in) 1.87  B (mm) 25.4  B (in) 1  D (mm) 44.5  D (in) 1.75  E (mm) -  E (in) -  F (mm) 9.525 x 15.875  F (in) -  Weight (kg) 0.22                                                                                                                                                                                                                                                                                                                                                                                                                   | Keyway depth (in)  | 0.09           |
| B (mm) 25.4  B (in) 1  D (mm) 44.5  D (in) 1.75  E (mm) -  E (in) -  F (mm) 9.525 x 15.875  F (in) -  Weight (kg) 0.22                                                                                                                                                                                                                                                                                                                                                                                                                                | A (mm)             | 47.6           |
| B (in) 1  D (mm) 44.5  D (in) 1.75  E (mm) -  E (in) -  F (mm) 9.525 x 15.875  F (in) -  Weight (kg) 0.22                                                                                                                                                                                                                                                                                                                                                                                                                                             | A (in)             | 1.87           |
| D (mm) 44.5  D (in) 1.75  E (mm) -  E (in) -  F (mm) 9.525 x 15.875  F (in) -  Weight (kg) 0.22                                                                                                                                                                                                                                                                                                                                                                                                                                                       | B (mm)             | 25.4           |
| D (in) 1.75 E (mm) - E (in) - F (mm) 9.525 x 15.875 F (in) - Weight (kg) 0.22                                                                                                                                                                                                                                                                                                                                                                                                                                                                         | B (in)             | 1              |
| E (mm) - E (in) - F (mm) 9.525 x 15.875 F (in) - Weight (kg) 0.22                                                                                                                                                                                                                                                                                                                                                                                                                                                                                     | D (mm)             | 44.5           |
| E (in)       -         F (mm)       9.525 x 15.875         F (in)       -         Weight (kg)       0.22                                                                                                                                                                                                                                                                                                                                                                                                                                              | D (in)             | 1.75           |
| F (mm) 9.525 x 15.875 F (in) - Weight (kg) 0.22                                                                                                                                                                                                                                                                                                                                                                                                                                                                                                       | E (mm)             | -              |
| F (in) - Weight (kg) 0.22                                                                                                                                                                                                                                                                                                                                                                                                                                                                                                                             | E (in)             | -              |
| Weight (kg) 0.22                                                                                                                                                                                                                                                                                                                                                                                                                                                                                                                                      | F (mm)             | 9.525 x 15.875 |
| ***************************************                                                                                                                                                                                                                                                                                                                                                                                                                                                                                                               | F (in)             | -              |
| Weight (lbs) 0.49                                                                                                                                                                                                                                                                                                                                                                                                                                                                                                                                     | Weight (kg)        | 0.22           |
|                                                                                                                                                                                                                                                                                                                                                                                                                                                                                                                                                       | Weight (lbs)       | 0.49           |